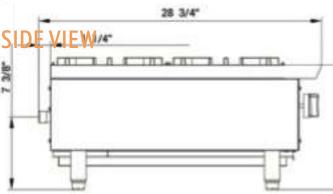

Full length seamless drip pan, easy to remove & clean

Adjustable, stainless steel legs, non-skid feet

Dimensions (w×d×h) 48" × 28<sup>3/4</sup>" × 13<sup>3/8</sup>"

Cooking Area (w×d) 48" × 24"

**Burners** 8 x 28,000 BTU/H (total 224K)