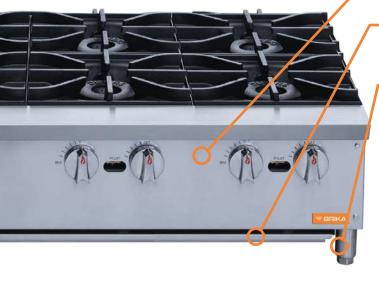

# ROBUST DESIGN HIGH QUALITY STAINLESS STEEL

Heavy-duty lift-off cast iron burners

"Cool-to-the-touch" front stainless steel edge

SS standby pilot for instant ignition

Manual controls for each burner

Stainless steel exterior and interior

Full length seamless drip pan, easy to remove & clean

Adjustable, stainless steel legs, non-skid feet

Dimensions (w×d×h) 48" × 28<sup>3/4</sup>" × 13<sup>3/8</sup>"

Cooking Area (w×d) 48" × 24"

**Burners** 8 x 28,000 BTU/H (total 224K)