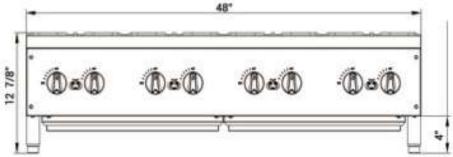

Full length seamless drip pan, easy to remove & clean

Adjustable, stainless steel legs, non-skid feet

Dimensions (w×d×h) 48" × 28<sup>3/4</sup>" × 13<sup>3/8</sup>"

Cooking Area (w×d) 48" × 24"

**Burners** 8 x 28,000 BTU/H (total 224K)

#### **FRONT VIEW**