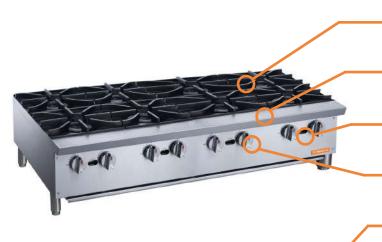

# ROBUST DESIGN HIGH QUALITY STAINLESS STEEL

Heavy-duty lift-off cast iron burners

"Cool-to-the-touch" front stainless steel edge

SS standby pilot for instant ignition

Manual controls for each burner

Stainless steel exterior and interior

Full length seamless drip pan, easy to remove & clean

Adjustable, stainless steel legs, non-skid feet

Dimensions (w×d×h) 48" × 28<sup>3/4</sup>" × 13<sup>3/8</sup>"

Cooking Area (w×d) 48" × 24"

**Burners** 8 x 28,000 BTU/H (total 224K)