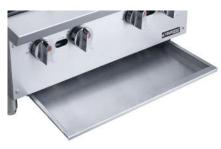

Full length seamless drip pan, easy to remove & clean

Adjustable, stainless steel legs, non-skid feet

Dimensions (w×d×h) 48" × 28<sup>3/4</sup>" × 13<sup>3/8</sup>"

Cooking Area (w×d) 48" × 24"

**Burners** 8 x 28,000 BTU/H (total 224K)