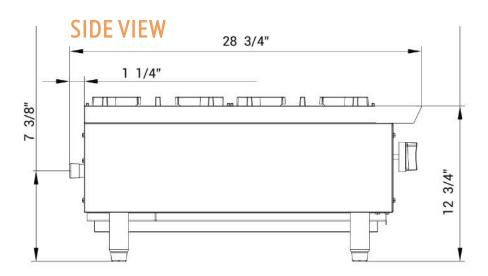

## ROBUST DESIGN HIGH QUALITY STAINLESS STEEL

**BHP-122** 

HOT PLATE

**2 BURNERS** 

Dimensions (w×d×h) 12" × 28<sup>3/4</sup>" × 13<sup>3/8</sup>" Cooking Area (w×d) 12" × 24" Burners 2 × 28,000 BTU/H (total 56K)