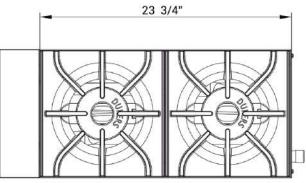

#### **TOP VIEW**

## ROBUST DESIGN HIGH QUALITY STAINLESS STEEL

**BHP-122** 

HOT PLATE

**2 BURNERS** 

Dimensions (w×d×h) 12" × 28<sup>3/4</sup>" × 13<sup>3/8</sup>" Cooking Area (w×d) 12" × 24" Burners 2 × 28,000 BTU/H (total 56K)