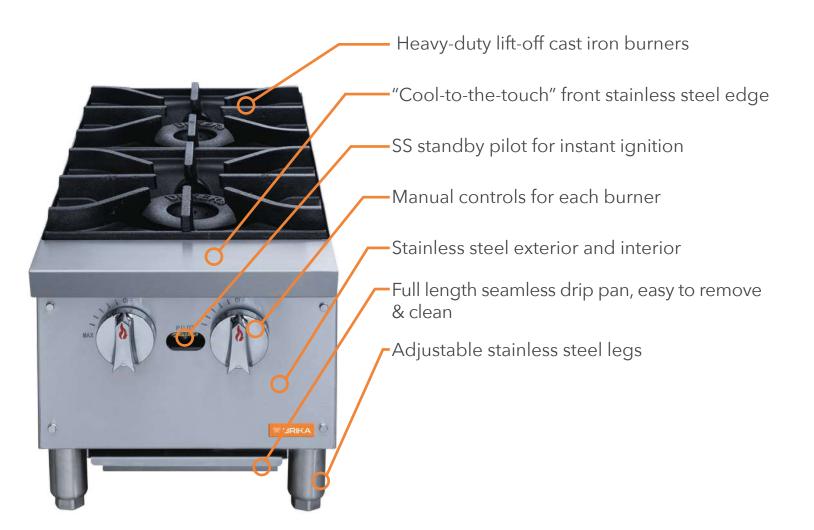

## ROBUST DESIGN HIGH QUALITY STAINLESS STEEL

**BHP-122** 

HOT PLATE

**2 BURNERS** 

Dimensions (w×d×h) 12" × 28<sup>3/4</sup>" × 13<sup>3/8</sup>" Cooking Area (w×d) 12" × 24" Burners 2 × 28,000 BTU/H (total 56K)