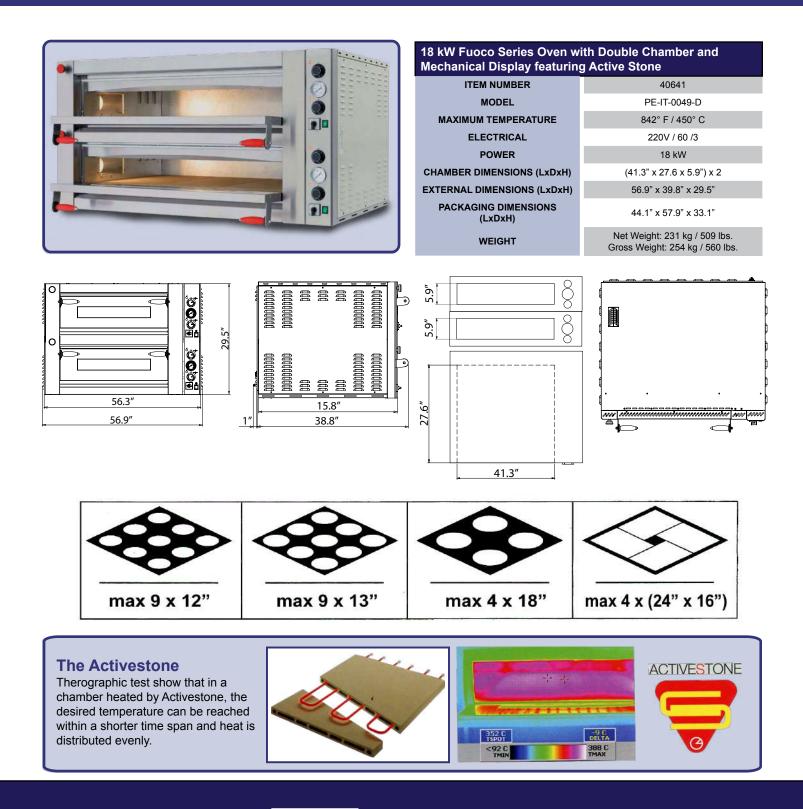

### FUOCO SERIES PIZZA OVEN- SINGLE AND DOUBLE CHAMBERS WITH MECHANICAL CONTROL

Item #: 40637/ 40638/ 40641 Model#: PE-IT-0024-S/ PE-IT-0048-D/ PE-IT-0049-D

Fuoco ovens have a steel front, pre-painted white grey body, steel door with glass, a knob for opening and closing the steam exhauster and non-thermal handles.

#### **Features:**

The Fuoco is an electric oven that was designed and built to offer extremely high levels of performance, efficiency and reliability with low operating costs. It is available for baking 4 to 18 pizzas with a diameter of 34 cm. In the mechanical version, the temperature is set by the top and bottom thermostats and is displayed on the mechanical thermometer. The Mechanical Fuoco has a safety thermostat and independent chambers. The door is balanced thanks to a spring with an adjustable tie-rod. The baking chambers are in stainless steel and illuminated by light kits with heat resistant lamps. \* Special Order are available for the following upon request: stainless stands, casters, hoods, vents and suction motor.