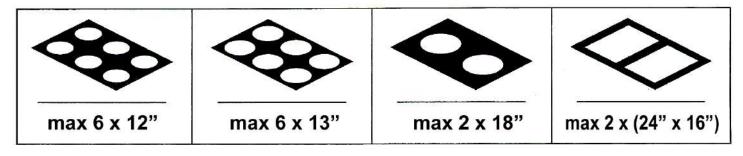

OMCAN INC. Telephone: 1-800-465-0234 Fax: (905) 607-0234 E-mail: sales@ omcan.com Website: www.omcan.com

Follow us to keep up to date with the latest news and offers

|             | and the second | 13.2 kW Fuoco Series Oven with Double Chamber and<br>Mechanical Display featuring Active Stone |                                                                   |
|-------------|----------------|------------------------------------------------------------------------------------------------|-------------------------------------------------------------------|
|             |                | ITEM NUMBER                                                                                    | 40638                                                             |
|             |                | MODEL                                                                                          | PE-IT-0048-D                                                      |
|             |                | MAXIMUM TEMPERATURE                                                                            | 842° F / 450° C                                                   |
|             | 2 20           | ELECTRICAL                                                                                     | 220V / 60 /3                                                      |
|             |                | POWER                                                                                          | 13.2 kW                                                           |
|             |                | CHAMBER DIMENSIONS (LxDxH)                                                                     | (27.6" x 27.6" x 5.9") x 2                                        |
|             |                | EXTERNAL DIMENSIONS (LxDxH)                                                                    | 43" x 39.8" x 29.5"                                               |
|             |                | PACKAGING DIMENSIONS<br>(LxDxH)                                                                | 43.3" x 44" x 33"                                                 |
| 40638       |                | WEIGHT                                                                                         | Net Weight: 183 kg / 403.4 lbs.<br>Gross Weight: 201 kg/ 443 lbs. |
|             | display        |                                                                                                |                                                                   |
| max 6 x 12" | max 6 x 13"    | max 2 x 18"                                                                                    | max 2 x (24" x 16")                                               |