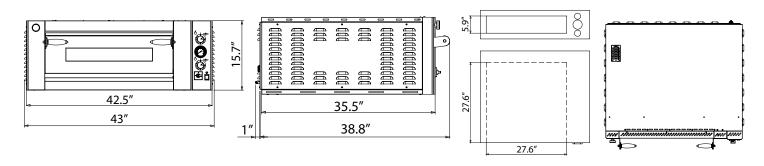

### FUOCO SERIES PIZZA OVEN- SINGLE AND DOUBLE CHAMBERS WITH MECHANICAL CONTROL

Item #: 40637/ 40638/ 40641 Model#: PE-IT-0024-S/ PE-IT-0048-D/ PE-IT-0049-D

Fuoco ovens have a steel front, pre-painted white grey body, steel door with glass, a knob for opening and closing the steam exhauster and non-thermal handles.

#### **Features:**

The Fuoco is an electric oven that was designed and built to offer extremely high levels of performance, efficiency and reliability with low operating costs. It is available for baking 4 to 18 pizzas with a diameter of 34 cm. In the mechanical version, the temperature is set by the top and bottom thermostats and is displayed on the mechanical thermometer. The Mechanical Fuoco has a safety thermostat and independent chambers. The door is balanced thanks to a spring with an adjustable tie-rod. The baking chambers are in stainless steel and illuminated by light kits with heat resistant lamps. \* Special Order are available for the following upon request: stainless stands, casters, hoods, vents and suction motor.