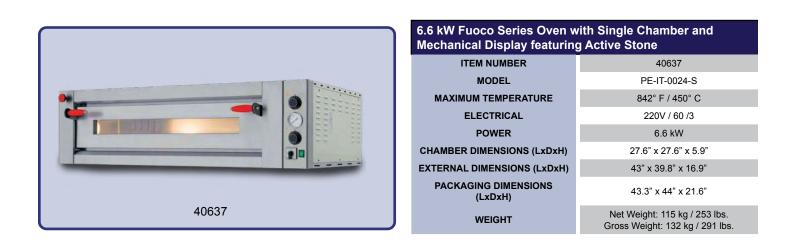

### FUOCO SERIES PIZZA OVEN- SINGLE AND DOUBLE CHAMBERS WITH MECHANICAL CONTROL

Item #: 40637/ 40638/ 40641 Model#: PE-IT-0024-S/ PE-IT-0048-D/ PE-IT-0049-D

Fuoco ovens have a steel front, pre-painted white grey body, steel door with glass, a knob for opening and closing the steam exhauster and non-thermal handles.

#### **Features:**

The Fuoco is an electric oven that was designed and built to offer extremely high levels of performance, efficiency and reliability with low operating costs. It is available for baking 4 to 18 pizzas with a diameter of 34 cm. In the mechanical version, the temperature is set by the top and bottom thermostats and is displayed on the mechanical thermometer. The Mechanical Fuoco has a safety thermostat and independent chambers. The door is balanced thanks to a spring with an adjustable tie-rod. The baking chambers are in stainless steel and illuminated by light kits with heat resistant lamps. \* Special Order are available for the following upon request: stainless stands, casters, hoods, vents and suction motor.