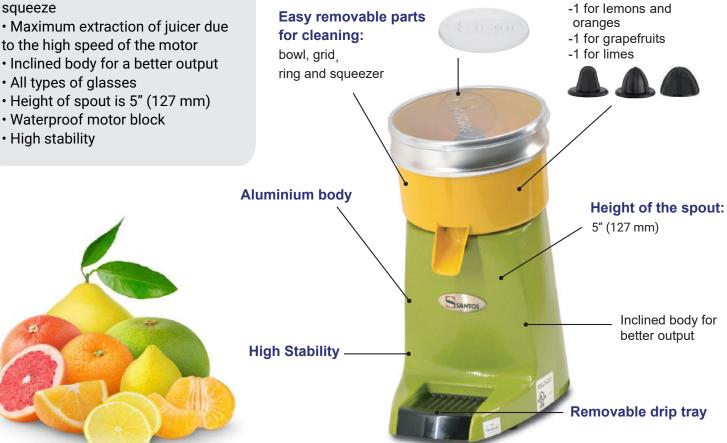

#### **FEATURES:**

- Delivered with 3 removable squeezers for oranges, lemons, limes and grapefruits
- Easy to clean: removable bowl, grid and squeezer
- Spout height: 5" (127 mm), to make juice in a glass
- Average output: 30L /h
- Built to last, it has obtained the Longtime Label, attesting its robustness and durability!
- 100% manufactured in France since 1954

#### Construction

- · Sanitary aluminum alloy base
- Unbreakable sanitary polycarbonate bowl

# 3 Removable Squeezers (Extracting

- 1 squeezer for lemons and oranges
- 1 squeezer for grapefruits
- 1 squeezer for limes

## Easy to Clean

- The whole bowl assembly including bowl, pipes, filter grid and squeezer (cone), is easily taken out from the base in a simple movement
- One piece base (motor block) smooth and polished
- Removable plastic drip tray

## Adapted for Continuous Production

- · Just cut citrus into 2 parts and squeeze
- to the high speed of the motor

| Technical Specification |                                         |
|-------------------------|-----------------------------------------|
| Colour                  | Green                                   |
| Item                    | 39688                                   |
| Model                   | SANTOS 38                               |
| Production (Per Hour)   | 32 Qt. (30 L)                           |
| Power                   | 155 W / 0.2 hp                          |
| Amps                    | 1.3 A                                   |
| Electrical              | 120V/60Hz/1Ph                           |
| RPM                     | 1800                                    |
| Net Weight              | 11 lb. (5 kg.)                          |
| Net Dimensions (WDH)    | 7" x 12" x 14"<br>(178 x 300 x 350 mm)  |
| Gross Weight            | 13 lb. (6 kg.)                          |
| Gross Dimensions (WDH)  | 10" x 13" x 16"<br>(255 x 340 x 400 mm) |

**Bowl cover** 

3 removable squeezers: