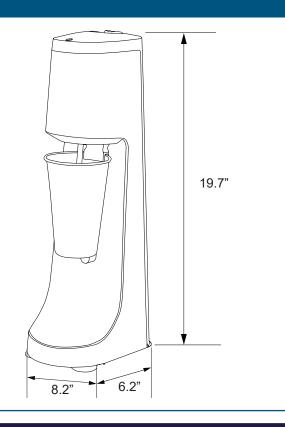

BL-CN-0001

39453

0.54 HP / 0.4 kW

0.6 L / 0.63 QT

110 V / 60 Hz / 1 Ph

14.3 lbs. / 6.4 kg.

16 lbs. / 7.25 kg.

8.2" x 6.2" x 19.7" 208 x 157 x 500 mm

#### TECHNICAL DRAWING AND DIMENSIONS

OMCAN INC. Telephone: 1-800-465-0234 Fax: (905) 607-0234 Email: sales@omcan.com Website: www.omcan.com

NEMA

5 - 15 125 VAC / 15 AMP

Follow us to keep up to date with the latest news and offers