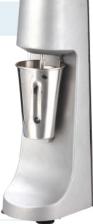

## STAINLESS STEEL MILKSHAKE MIXER Item: 39453 Model: BL-CN-0001

### SERVE RICH AND CREAMY MILKSHAKES ANYTIME

Omcan's milkshake mixer is the perfect choice for preparing rich and creamy milkshakes and other beverages. Powered by a 400-Watt motor and a 600ml special cup, this product provides outstanding reliability and consistent results. The durable polished alloy makes it easy to clean and maintain. Ready to use directly out of the box, this Omcan Milkshake Mixer is easy to operate and provides exceptional performance making it a great addition for your commercial food operation business, backed with a full 1 year parts and service warranty.