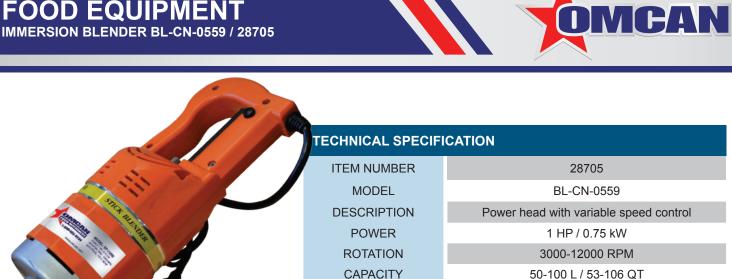

## IMMERSION BLENDER Item: 28705 Model: BL-CN-0559

Omcan's immersion blender is designed to provide reliability and durability for professional kitchens. It spins up to 12000 RPM and is capable of mixing, blending, and grinding at high speed. Capable of handling as much as 106 QT.

WARRANTY PARTS AND LABOR Warranty only applies to item 28705 immersion blender

Authorized Dealer

**FOOD EQUIPMENT** 

ELECTRICAL WEIGHT

MOTOR DIMENSIONS

Power Head Unit with

Variable Speed Control

9 lbs. / 4 kg. 13" x 4.72" x 4.72" 330 x 120 x 120 mm

110V / 60Hz / 1Ph