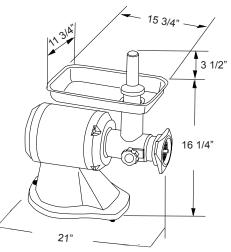

#### **TECHNICAL DRAWINGS AND** DIMENSIONS

Item 21634 Model MG-CN-0022-E

> #22 Stainless Steel **Meat Grinder** with Reverse Switch

|    | 21634                                               |
|----|-----------------------------------------------------|
|    | MG-CN-0022-E                                        |
|    | 1.5 HP / 1.12 kW                                    |
|    | 200                                                 |
|    | 2" / 50.8 mm approx                                 |
|    | 110V / 60Hz / 1Ph                                   |
|    | 63.8 lbs. / 29 kg.                                  |
|    | 77 lbs. / 35 kg.                                    |
|    | 21" x 11.75" x 19.75"<br>533.4 x 298.45 x 501.65 mm |
| ١S | 22" x 14.5" x 17.5"<br>558.8. x 368.3 x 444.5 mm    |