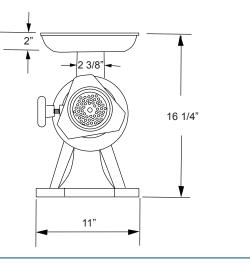

#### **TECHNICAL DRAWINGS AND** DIMENSIONS

Item 21634 Model MG-CN-0022-E

> #22 Stainless Steel **Meat Grinder** with Reverse Switch

|    | 21634                                               |
|----|-----------------------------------------------------|
|    | MG-CN-0022-E                                        |
|    | 1.5 HP / 1.12 kW                                    |
|    | 200                                                 |
|    | 2" / 50.8 mm approx                                 |
|    | 110V / 60Hz / 1Ph                                   |
|    | 63.8 lbs. / 29 kg.                                  |
|    | 77 lbs. / 35 kg.                                    |
|    | 21" x 11.75" x 19.75"<br>533.4 x 298.45 x 501.65 mm |
| ١S | 22" x 14.5" x 17.5"<br>558.8. x 368.3 x 444.5 mm    |