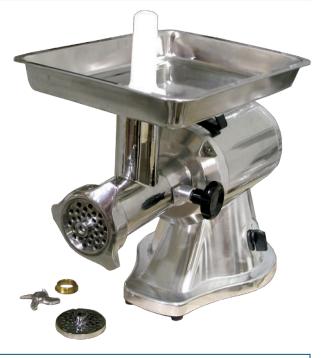

# MAKE FRESHLY GROUND MEAT FAST AND EASY!

Ideal for small butcher shop, deli, or restaurant

Boasting a powerful 1.5 Horsepower, Omcan's #22 Stainless Steel Meat Grinder is made up of an attractive polished aluminum. It features a reverse switch, a stainless steel pan, stomper, three additional spouts (14mm, 20mm, 22mm), and an extra machine plate (8mm and 4.8 mm).

#### **FEATURES**

- Made of attractive polished aluminium
- Equipped with a reverse switch •
- Comes with a stainless steel pan, stomper, three additional spouts (14mm, 20mm, 22mm) and an extra • machine plate (8mm and 4.8 mm)
- Ideal for restaurants and small butcher operations