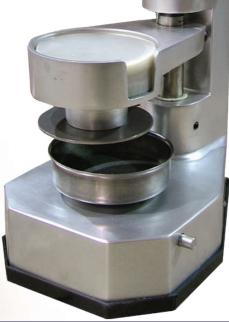

## **TOP-DOWN PRESS PATTY MAKER**

## **FOOD EQUIPMENT**

**TOP-DOWN PRESS PATTY MAKER** 

## **FEATURES**

- Rugged construction
- Parts coming into contact with the meat are made of food-grade stainless steel
- · Easy and quick cleaning
- Rubber feet grip to work surface firmly for safe use