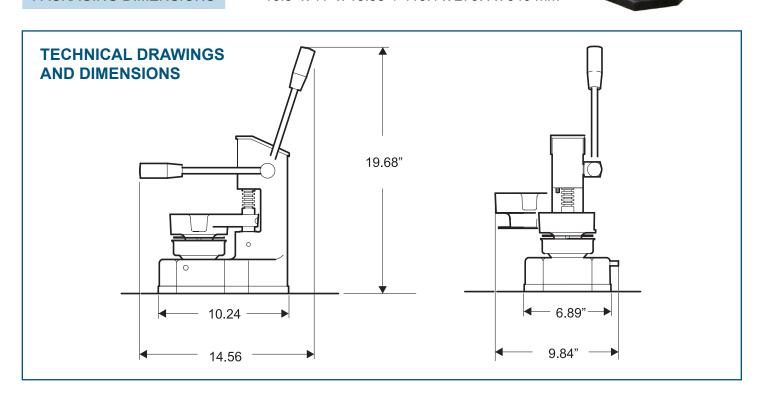

4" (101.6 mm) Diameter

11 lbs. / 5 kg.

26.4 lbs. / 12 kg.

14.56" x 9.84" x 19.68" / 370 x 250 x 500 mm

16.5" x 11" x 13.38" / 419.1 x 279.4 x 340 mm

Telephone: 1-800-465-0234 Fax: (905) 607-0234 Email: sales@omcan.com Website: www.omcan.com