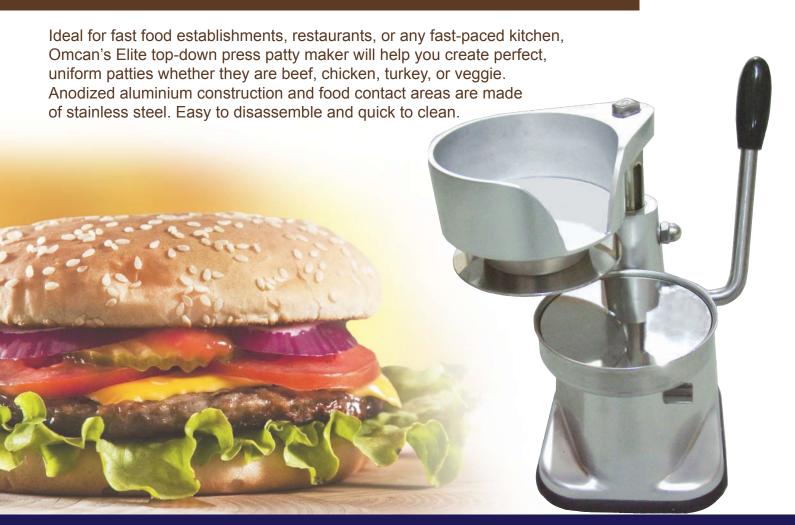

#### **PRODUCT FEATURES**

- Hamburger press is of anodized aluminium construction and food contact areas are made of stainless steel
- Upward push of the hamburger to make the extraction easier
- Simple to operate and easy to clean
- Easy to disassemble
- Cellophane papers available separately