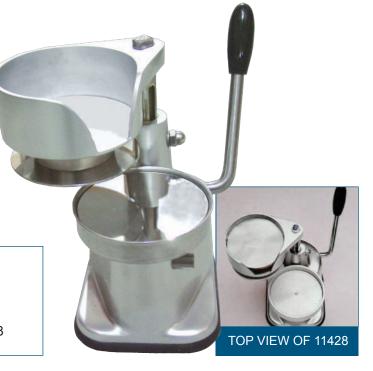

#### **PRODUCT FEATURES**

- Hamburger press is of anodized aluminium construction and food contact areas are made of stainless steel
- Upward push of the hamburger to make the extraction easier
- Simple to operate and easy to clean
- Easy to disassemble
- Cellophane papers available separately