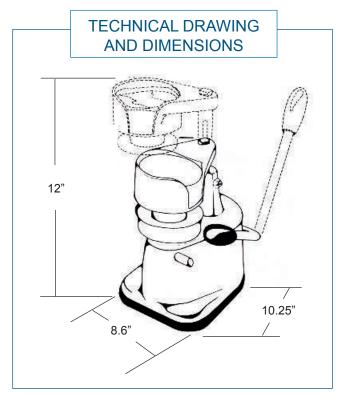

5.2" (132.08 mm) Diameter

10 oz max

10 lbs. / 4.55 kg.

11 lbs. / 5.00 kg.

10.25" x 8.6" x 11" 260.35 x 218.44 x 279.4 mm

11" x 10" x 13" 279.4 x 254 x 330.2 mm

lephone: 1-800-465-0234 Fax: (905) 607-0234 Email: sales@omcan.com Website: www.omcan.com