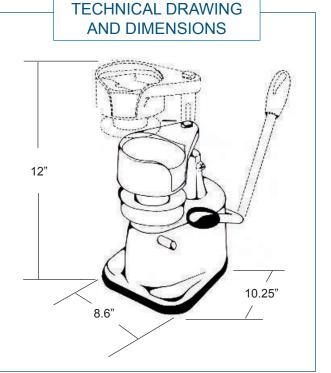

#### **TECHNICAL SPECIFICATIONS**

| ITEM NUMBER             | 11426                                             |
|-------------------------|---------------------------------------------------|
| TYPE                    | 4" (101. 6mm) Diameter                            |
| CAPACITY                | 6.75 oz max                                       |
| WEIGHT                  | 10 lbs. / 4.55 kg.                                |
| PACKAGING<br>WEIGHT     | 11 lbs. / 5.00 kg.                                |
| DIMENSIONS (DWH)        | 10.25" x 8.6" x 11"<br>260.35 x 218.44 x 279.4 mm |
| PACKAGING<br>DIMENSIONS | 11" x 10" x 13"<br>279.4 x 254 x 330.2 mm         |
| 1008                    |                                                   |